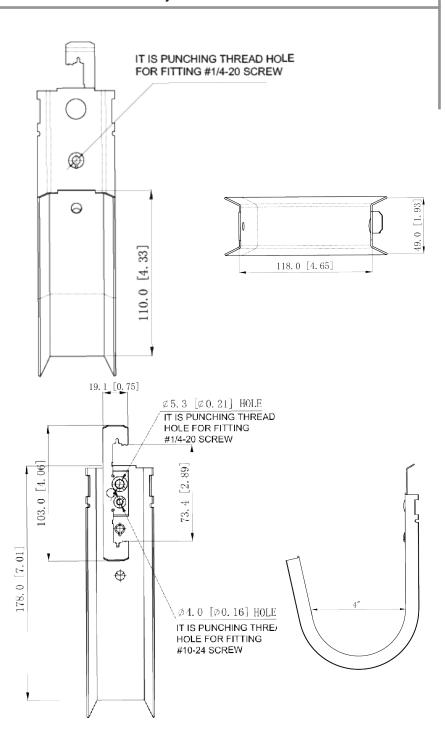

#### **FEATURES**

- Pre-Galvanized Steel
- Rust Resistant Zinc Coating
- Winged Hook Mounts on Vertically Spanning Steel Cable
- Holder Secures Cable
- Load Capacity 60 lbs
- For more information on load capacity, see the Load & Mechanical Capacity chart on p. 2
- Thickness: 0.05 in. (1.35 mm)

\*Note 4: Connected by #1/4-20x3/8 screw and nut or rivet as per customer request.