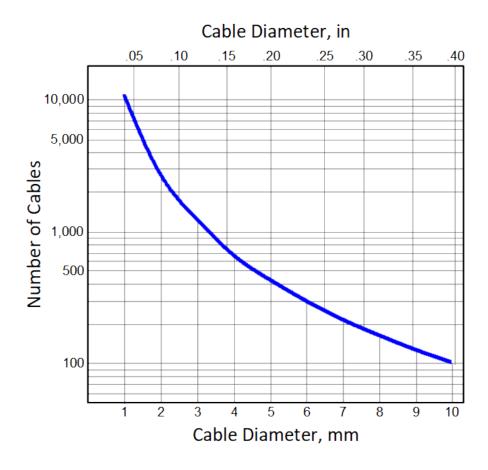

#### **LOAD & MECHANICAL CAPACITY:**

NOTE: The capacity chart provided above shows maximum possible values calculated based on the geometry parameters of the J-hooks. In real life installations, due to imperfection of cable bundles and variable paths cables take within the bundles, actual J-hook's capacity could be lower and reach 50 % of the maximum as the worst-case scenario, the uncertainty grows as the number of cables placed on the J-hook grows. Typical recommended quantity reduction should be 25 % against the values provided in the graphs.